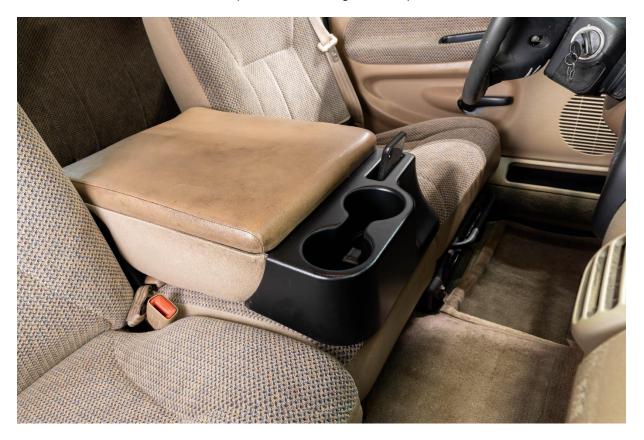

## 1998-2002 Dodge Ram Cup Holder

(Will not fit 2002 Dodge Ram 1500)

## Note: This Add on Cup holder is not intended to be used with a manual vehicle.

- 1. Open the center console lid.
- 2. Clear out any items that are in the front section of the console.
- 3. Clean the inside of the console where the pre-applied double-sided tape is mounted to the underside of the Cup Holder using an alcohol prep pad.
- 4. Remove the double-sided tape backing and slide the Cup Holder into place making sure that the 12-Volt accessory cover is out of the way and press firmly to seat the tape.
- 5. Close the console lid firmly to ensure the console lid latches.